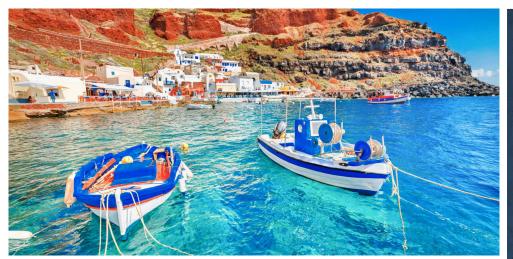

#### **DAY 4: ATHENS - SANTORINI**

This morning transfer to the Port of Piraeus outside of Athens to take a high-speed ferry to one of the most picturesque islands in the world, Santorini, Greece's most romanticized island, famous for its white-washed buildings and hilltop villages overlooking the Aegean Sea. Visit a local winery to enjoy a Wine Tasting. Santorini is an island with a wine-making tradition as its volcanic soil and special climate combine to give local wines a unique taste. Next travel through the fascinating landscape to the spectacular town of Oia, where the best views of the crater are found. Enjoy an Oia Village Walking Tour to explore this special village and discover why it is one of the most photographed places in all of Greece. Later check into your hotel for a two night stay and enjoy dinner with your fellow travelers.

#### **DAY 5: SANTORINI - DAY AT LEISURE**

Today is at leisure to explore the island on your own. Perhaps visit the excavation site of ancient Akrotiri, one of the most important prehistoric settlements of the Aegean, the Museum of Prehistoric Thera located in Fira or discover the colorful beaches created by the volcanic eruption. Maybe wander, shop, take photos &

enjoy a relaxing Mediterranean meal while enjoying the spectacular views & whitewashed architecture.

🗙 (B)