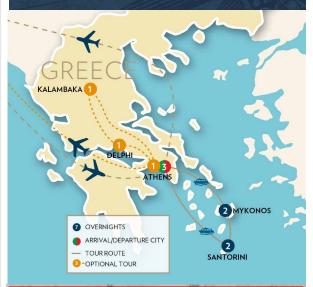

# Athens & The Greek Islands

#### **OPTIONAL 3-NIGHT DELPHI & KALAMBAKA POST EXTENSION**

#### DAY 9: ATHENS TO KALAMBAKA

Today travel to Kalambaka. Enjoy a visit to two Meteora Monasteries, a UNESCO World Heritage Site. The monasteries are built on spectacular natural sandstone rock pillars and although it is unknown when Meteora was established, hermit monks were believed to be living among the caves and cutouts in the rocks as early as the 11th century. Later check into your Kalambaka area hotel and enjoy dinner with your fellow travelers. (B,D) Overnight: Kalambaka

#### DAY 10: KALAMBAKA TO DELPHI

Today travel to Delphi which clings to the side of Mount Parnassus at 2,000 feet. Here you visit Ancient Delphi to see the Sanctuary of Apollo, the Doric Temple and Theater. Also visit the Delphi Museum before checking into your hotel in the Delphi area. Dinner is included this evening with your fellow travelers. 🔀 (B,D) Overnight: Delphi Area

#### DAY 11: DELPHI - CAPE SOUNION - ATHENS

Today travel to Cape Sounion and visit the Temple of Poseidon, the ancient Greek god of the sea. Perched on the craggy rocks of Cape Sounion, the temple was built during 444–440 BC. Later arrive Athens for a one-night stay. 🔀 (B) Overnight: Athens Airport Area

#### DAY 12: ATHENS - FLIGHT HOME

Transfer to the Athens Airport and fly home. 🔀 (B)