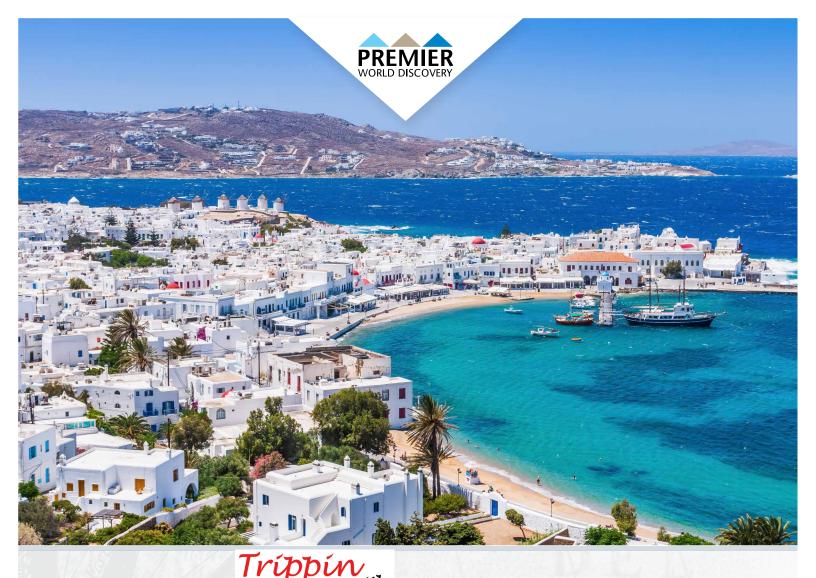

# Trippin with Michelle presents Athens & The Greek Islands

featuring Mykonos and Santorini

#### **DAY 6: SANTORINI - MYKONOS**

Today take a high-speed ferry to Mykonos, which belongs to the Cyclades, a group of islands in the Aegean Sea. Check into your hotel for a two night stay and enjoy the remainder of the day at leisure to explore the galleries, sandy beaches and iconic landmarks including a row of 16th-century windmills which sit on a hill above Mykonos town. 🗙 (B) Overnight: Mykonos

#### **DAY 7: MYKONOS SIGHTSEEING**

This morning take a ferry to Delos, known as the legendary birthplace of twin gods Artemis & Apollo. Enjoy a Delos Tour featuring the Temple of Apollo, the Sanctuary of Artemis, the Old City, the Theater and the iconic Terrace of the Lions. Enjoy some time to explore on your own & maybe visit the Museum of Delos. Later return to Mykonos & enjoy one of the great restaurants in town this evening on your own.